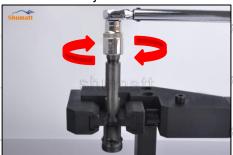

# 2.4. DLLA149P2597 Injector Nozzle's Installation

(1) Tightening torque of injector nozzle

The torque lever and tightening moment specified in the injector maintenance manual must be installed when the injector nozzle is installed. (50Nm)

The tightening torque of the nozzle cap must be installed in accordance with the tightening torque specified in the injector maintenance manual specified in the injector manual specified in the injector maintenance manual specified in the injector manual specified in the injecto