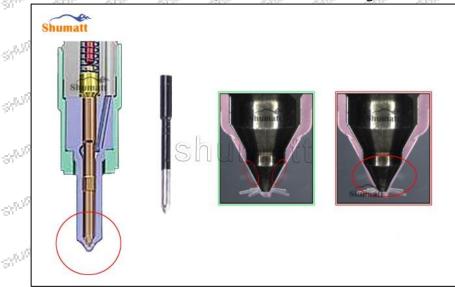

# 2.2. DLLA149P2597 Injector Nozzle Inspection.

(1) Check whether there is deformation, cracking, thread damage, quenching, leakage and rust in the guide sleeve, spring, gasket and tight cap of the nozzle. The tight cap of the nozzle must be replaced after being disassembled for more than 5 times, as shown in the following.

- (2) Replace the tight cap of the nozzle and the copper gasket of the injector nozzle
- (3) Check whether the gap between the nozzle needle and the nozzle shell is within the standard range and whether it reaches the standard for use
- All parts should be examined for wear under a microscope at least 20 times larger
- Nozzle tight cap deformation, cracking, thread damage, quenching, leakage, will lead to black smoke vehicle cap, fuel injector damage.
- Injector opening pressure greater than or less than the specified range may cause injector damage.
- A Failure to replace wearing parts in time during maintenance may lead to fuel injector damage.