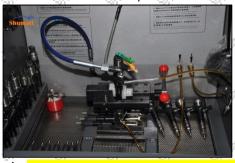

# 2.2. DLLA149P2597 Injector Nozzle Inspection.

(1) Check whether there is deformation, cracking, thread damage, quenching, leakage and rust in the guide sleeve, spring, gasket and tight cap of the nozzle. The tight cap of the nozzle must be replaced after being disassembled for more than 5 times, as shown in the following.