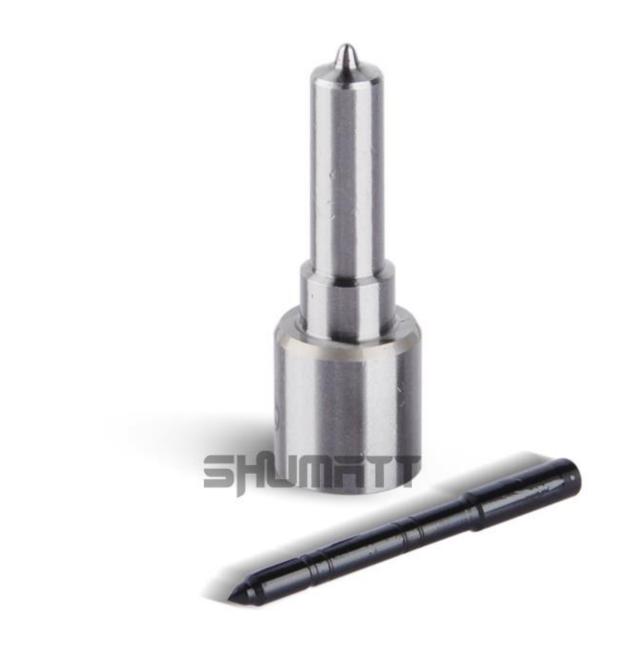

# 1.1. DLLA149P2597 Injector Nozzle's Basic Information

| · - · · · · · · · · · · · · · · · · · · |                                                         |                       |
|-----------------------------------------|---------------------------------------------------------|-----------------------|
| Jitle March                             | Common Rail Injector Nozzle DLLA149P2597 China made new | Brand                 |
| Sku1                                    | G1HX16A149P2597                                         | shumatt               |
| Sku2                                    | G1Z17LA149P2597                                         | LIWEI                 |
| Sku3                                    | G1X9LA149P2597                                          | XINGMA                |
| Sku4                                    | G1L1LA149P2597                                          | China made<br>neutral |

# 1.4. DLLA149P2597 Injector Nozzle's Specifications and Dimensions Parameters

Injector Nozzle Size: 6 cm\*1.5cm \*1.5 cm

Injector Nozzle Barrel Dimensions: 7 cm \*2 cm \*2 cm

Single Injector Nozzle Weight: 0.03kg

Injector Nozzle 10 PCS Per Box: 10 cm \*8 cm \*4cm Injector Nozzle Weight 10 PCS Per Box: 0.3kg

Injector Nozzle Quality: China Made New Injector Nozzle

Injector Nozzle MOQ: 10 PCS